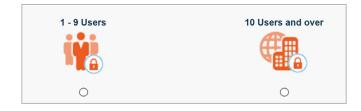

To purchase Switch license subscriptions, select 'Purchase Switch' in the administration panel within your account

Select whether you would like to purchase 1-9 users or 10+ users

3.

- Next 'Continue To Review Order'
- 7. If you have purchased more than 1 user, you will need to enter your company details and then select 'Continue To Payment Selection'
- 8. Enter your payment details (you can purchase using Visa, Mastercard or PayPal)