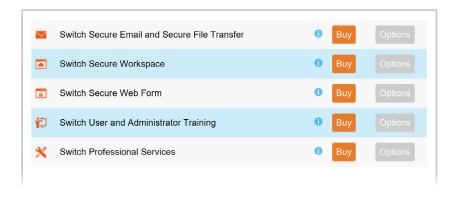

Option 2: To purchase a 10 or 25 user Business Pack

9. Select the 'Buy' button alongside the product line you require

Please note, when purchasing Switch 10. Secure Email and File Transfer, the standard option is 'Switch Secure Email and File Transfer' from the drop down menu. If you require a gateway or integration with Office 365 or gmail, please contact us