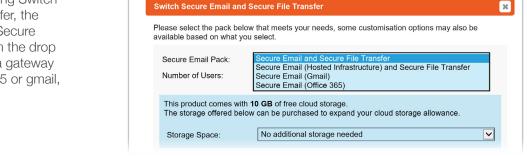

- The next step is to select if you require 11. a 10 or 25 user pack. You can also add additional storage if required (you get 10GB of free storage)
- Fill in your company details and VAT ID if 12. appropriate
- Switch Secure Email and Secure File Transfer ж Please select the pack below that meets your needs, some customisation options may also be available based on what you select V Secure Email Pack: 10 ~ Number of Users: This product comes with 10 GB of free cloud storage. The storage offered below can be purchased to expand your cloud storage allowance.
- You can then review your order details. If you are happy then select 'Continue To Payment Selection' 13.
- Finally, you must enter your payment details (you can purchase using Visa, Mastercard or PayPal)