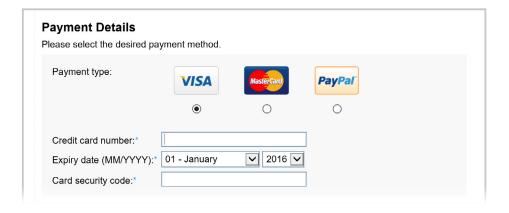

To purchase Switch license subscriptions, select 'Purchase Switch' in the administration panel within your account

Select whether you would like to purchase 1-9 users or 10+ users

3.

- Next 'Continue To Review Order'
- 7. If you have purchased more than 1 user, you will need to enter your company details and then select 'Continue To Payment Selection'
- 8. Enter your payment details (you can purchase using Visa, Mastercard or PayPal)

- The next step is to select if you require 11. a 10 or 25 user pack. You can also add additional storage if required (you get 10GB of free storage)
- Fill in your company details and VAT ID if 12. appropriate
- Switch Secure Email and Secure File Transfer ж Please select the pack below that meets your needs, some customisation options may also be available based on what you select V Secure Email Pack: 10 ~ Number of Users: This product comes with 10 GB of free cloud storage. The storage offered below can be purchased to expand your cloud storage allowance.
- You can then review your order details. If you are happy then select 'Continue To Payment Selection' 13.
- Finally, you must enter your payment details (you can purchase using Visa, Mastercard or PayPal)