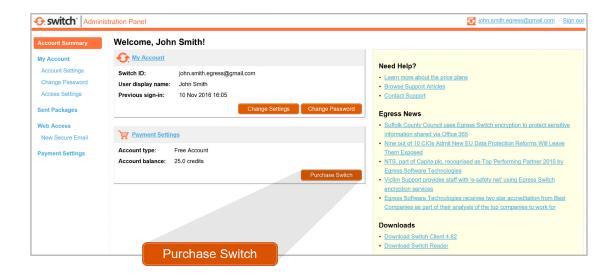

To purchase Switch license subscriptions, select 'Purchase Switch' in the administration panel within your account

Select whether you would like to purchase 1-9 users or 10+ users

3.

- Next 'Continue To Review Order'
- 7. If you have purchased more than 1 user, you will need to enter your company details and then select 'Continue To Payment Selection'
- 8. Enter your payment details (you can purchase using Visa, Mastercard or PayPal)

Following your purchase, you will receive a confirmation email and link to your receipt. You will be able to access your invoices on the left-hand side of the administration panel when logged into your Switch account