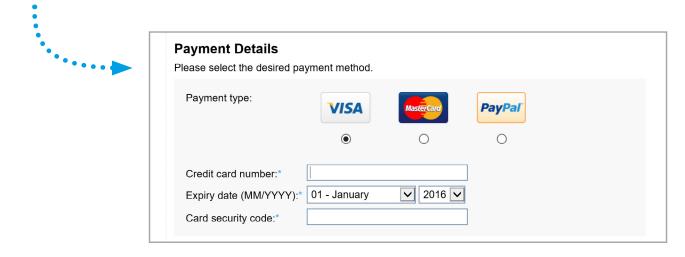

To purchase Switch license subscriptions, select 'Purchase Switch' in the administration panel within your account

Select whether you would like to purchase 1-9 users or 10+ users

3.

- Next 'Continue To Review Order'
- 7. If you have purchased more than 1 user, you will need to enter your company details and then select 'Continue To Payment Selection'
- 8. Enter your payment details (you can purchase using Visa, Mastercard or PayPal)