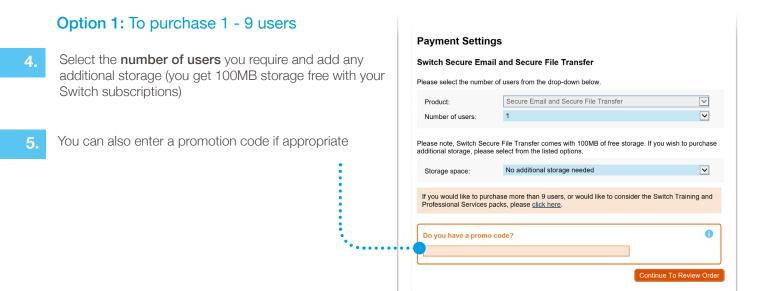

To purchase Switch license subscriptions, select 'Purchase Switch' in the administration panel within your account

Select whether you would like to purchase 1-9 users or 10+ users

3.

- Next 'Continue To Review Order'
- 7. If you have purchased more than 1 user, you will need to enter your company details and then select 'Continue To Payment Selection'
- 8. Enter your payment details (you can purchase using Visa, Mastercard or PayPal)